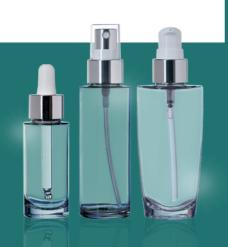

# GLASS-LIKE POLYMERS

An Innovative Packaging Material with Unique Characteristics.

REBHAN glass-like flacons impress due to their **striking resemblance to glass**: from their brilliance and typical light refraction to their absolute transparency. They convey the feel of luxury and are certain to perfectly showcase your product with their thick gauge walls and bases. In addition, glass-like products are **exceptionally robust** and **ideal for daily use** both at home and when travelling. Their extreme resilience makes them **virtually unbreakable**, and protects the contents, the customers and their surroundings.

The colouring of the glass-like products forms part of the extrusion process and the wide range of our inhouse finishing options enhance the customisation possibilities. The innovative development of recyclable polymers with molecular recyclates specifically for the extrusion blow moulding process now also allows for sustainable options.