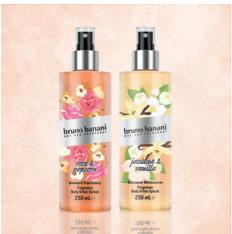

Here we have compiled a small selection of our **REBHAN standard series** for you.

vides your packaging with much higher stability and strength. They are not only easily recyclable but can also be produced from even recycled rPET on request.

COLONNA ROLL-ON LOW SHAPE

The complete REBHAN standard range, all volumes, materials and accessories can be found in our **online product catalogue**.

Accessible at any time and from anywhere at

catalogue.certinapackaging.com