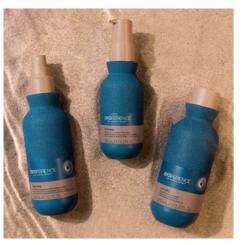

# GLASS-LIKE POLYMERS

An Innovative Packaging Material with Unique Characteristics.

REBHAN glass-like flacons impress due to their **striking resemblance to glass**: from their brilliance and typical light refraction to their absolute transparency. They convey the feel of luxury and are certain to perfectly showcase your product with their thick gauge walls and bases. In addition, glass-like products are **exceptionally robust** and **ideal for daily use** both at home and when travelling. Their extreme resilience makes them **virtually unbreakable**, and protects the contents, the customers and their surroundings.

The colouring of the glass-like products forms part of the extrusion process and the wide range of our inhouse finishing options enhance the customisation possibilities. The innovative development of recyclable polymers with molecular recyclates specifically for the extrusion blow moulding process now also allows for sustainable options.