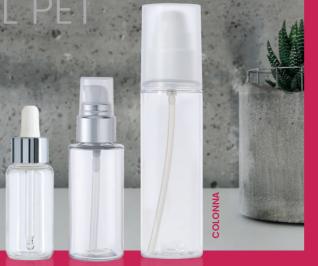

# GLASS-LIKE POLYMERS

An Innovative Packaging Material with Unique Characteristics.

REBHAN glass-like flacons impress due to their **striking resemblance to glass**: from their brilliance and typical light refraction to their absolute transparency. They convey the feel of luxury and are certain to perfectly showcase your product with their thick gauge walls and bases. In addition, glass-like products are **exceptionally robust** and **ideal for daily use** both at home and when travelling. Their extreme resilience makes them **virtually unbreakable**, and protects the contents, the customers and their surroundings.

The colouring of the glass-like products forms part of the extrusion process and the wide range of our inhouse finishing options enhance the customisation possibilities. The innovative development of recyclable polymers with molecular recyclates specifically for the extrusion blow moulding process now also allows for sustainable options.