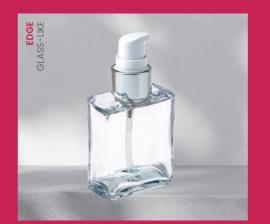

# GLASS-LIKE POLYMERS

An Innovative Packaging Material with Unique Characteristics.

REBHAN glass-like flacons impress due to their **striking resemblance to glass**: from their brilliance and typical light refraction to their absolute transparency. They convey the feel of luxury and are certain to perfectly showcase your product with their thick gauge walls and bases. In addition, glass-like products are **exceptionally robust** and **ideal for daily use** both at home and when travelling. Their extreme resilience makes them **virtually unbreakable**, and protects the contents, the customers and their surroundings.

The colouring of the glass-like products forms part of the extrusion process and the wide range of our inhouse finishing options enhance the customisation possibilities. The innovative development of recyclable polymers with molecular recyclates specifically for the extrusion blow moulding process now also allows for sustainable options.