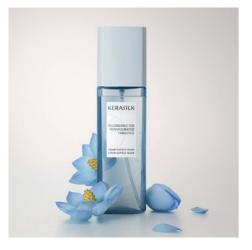

# GLASS-LIKE POLYMERS

An Innovative Packaging Material with Unique Characteristics.

REBHAN glass-like flacons impress due to their **striking resemblance to glass**: from their brilliance and typical light refraction to their absolute transparency. They convey the feel of luxury and are certain to perfectly showcase your product with their thick gauge walls and bases. In addition, glass-like products are **exceptionally robust** and **ideal for daily use** both at home and when travelling. Their extreme resilience makes them **virtually unbreakable**, and protects the contents, the customers and their surroundings.

The colouring of the glass-like products forms part of the extrusion process and the wide range of our inhouse finishing options enhance the customisation possibilities. The innovative development of recyclable polymers with molecular recyclates specifically for the extrusion blow moulding process now also allows for sustainable options.