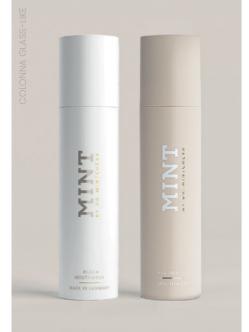

# GLASS-LIKE POLYMERS

An Innovative Packaging Material with Unique Characteristics.

REBHAN glass-like flacons impress due to their **striking resemblance to glass**: from their brilliance and typical light refraction to their absolute transparency. They convey the feel of luxury and are certain to perfectly showcase your product with their thick gauge walls and bases. In addition, glass-like products are **exceptionally robust** and **ideal for daily use** both at home and when travelling. Their extreme resilience makes them **virtually unbreakable**, and protects the contents, the customers and their surroundings.

The colouring of the glass-like products forms part of the extrusion process and the wide range of our inhouse finishing options enhance the customisation possibilities. The innovative development of recyclable polymers with molecular recyclates specifically for the extrusion blow moulding process now also allows for sustainable options.