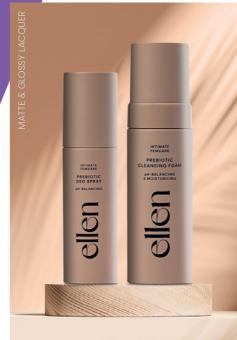

#### Customize your Packaging.

Our wide range of decorative finishing options and many years of experience in decorating plastic packaging leave no design wishes unfulfilled.

- > Screen printing,
- > Hot foil stamping,
- > Lacquering (matte / glossy, special effect, gradient) or
- > Metallisation