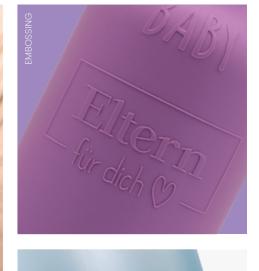

# DECORATIVE FINISHINGS

#### Customize your Packaging.

Our wide range of decorative finishing options and many years of experience in decorating plastic packaging leave no design wishes unfulfilled.

- > Screen printing,
- > Hot foil stamping,
- > Lacquering (matte / glossy, special effect, gradient) or
- > Metallisation

are effected inhouse - you receive everything from a single source and have just one contact person.

Enhance your packaging with an extraordinary feel, texture or embossing, which we realise with tooling specifically developed for your product. Or upgrade your bottle with exceptional masterbatches such as the iridescent batch, Frost-Batch or Adflex.