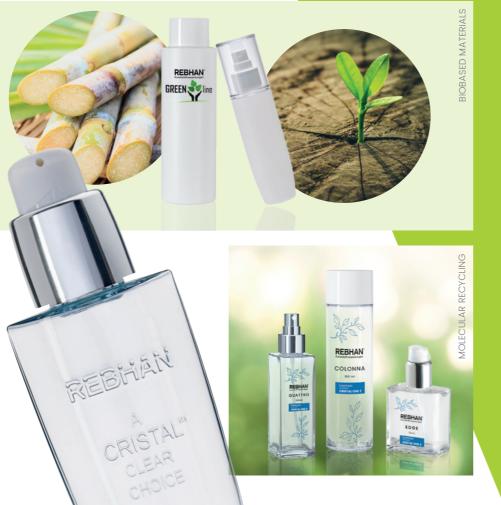

# OUR GREEN LINE CONCEPT\*

We Set the Course towards Sustainability at an Early Stage.

Environmental awareness is prioritized in all company processes. We constantly implement this focus in the development of new, sustainable packaging solutions. In addition, we continuously research environmentally friendly alternatives for packaging without compromising the exclusivity of the final product.

No matter which form of packaging you choose, we will find a sustainable way to produce it!

- > Recycled materials / PCR (rPET, rHDPE, rPP)
- > Ocean Bound materials
- > Biobased materials (e.g. from tall oil or sugarcane)
- > Molecular recycling
- > **REFILL** solutions

# GLASS-LIKE POLYMERS

An Innovative Packaging Material with Unique Characteristics.

REBHAN glass-like flacons impress due to their **striking resemblance to glass**: from their brilliance and typical light refraction to their absolute transparency. They convey the feel of luxury and are certain to perfectly showcase your product with their thick gauge walls and bases. In addition, glass-like products are **exceptionally robust** and **ideal for daily use** both at home and when travelling. Their extreme resilience makes them **virtually unbreakable**, and protects the contents, the customers and their surroundings.

The colouring of the glass-like products forms part of the extrusion process and the wide range of our inhouse finishing options enhance the customisation possibilities. The innovative development of recyclable polymers with molecular recyclates specifically for the extrusion blow moulding process now also allows for sustainable options.