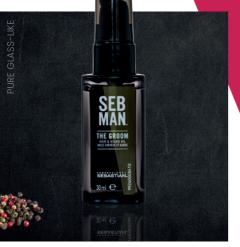

# GLASS-LIKE POLYMERS

An Innovative Packaging Material with Unique Characteristics.

REBHAN glass-like flacons impress due to their **striking resemblance to glass**: from their brilliance and typical light refraction to their absolute transparency. They convey the feel of luxury and are certain to perfectly showcase your product with their thick gauge walls and bases. In addition, glass-like products are **exceptionally robust** and **ideal for daily use** both at home and when travelling. Their extreme resilience makes them **virtually unbreakable**, and protects the contents, the customers and their surroundings.

The colouring of the glass-like products forms part of the extrusion process and the wide range of our inhouse finishing options enhance the customisation possibilities. The innovative development of recyclable polymers with molecular recyclates specifically for the extrusion blow moulding process now also allows for sustainable options.