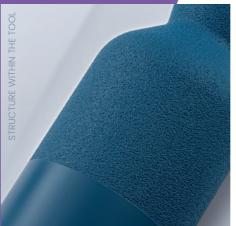

#### Customize your Packaging.

Our wide range of decorative finishing options and many years of experience in decorating plastic packaging leave no design wishes unfulfilled.

- > Screen printing,
- > Hot foil stamping,
- > Lacquering (matte / glossy, special effect, gradient) or
- > Metallisation

are effected inhouse - you receive everything from a single source and have just one contact person.

Enhance your packaging with an extraordinary feel, texture or embossing, which we realise with tooling specifically developed for your product. Or upgrade your bottle with exceptional masterbatches such as the iridescent batch, Frost-Batch or Adflex.