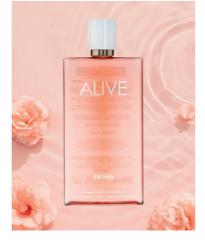

# GLASS-LIKE POLYMERS

An Innovative Packaging Material with Unique Characteristics.

REBHAN glass-like flacons impress due to their **striking resemblance to glass**: from their brilliance and typical light refraction to their absolute transparency. They convey the feel of luxury and are certain to perfectly showcase your product with their thick gauge walls and bases. In addition, glass-like products are **exceptionally robust** and **ideal for daily use** both at home and when travelling. Their extreme resilience makes them **virtually unbreakable**, and protects the contents, the customers and their surroundings.

The colouring of the glass-like products forms part of the extrusion process and the wide range of our inhouse finishing options enhance the customisation possibilities. The innovative development of recyclable polymers with molecular recyclates specifically for the extrusion blow moulding process now also allows for sustainable options.