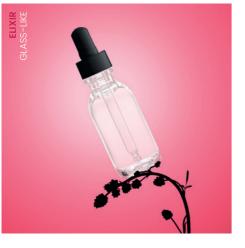

# GLASS-LIKE POLYMERS

An Innovative Packaging Material with Unique Characteristics.

REBHAN glass-like flacons impress due to their **striking resemblance to glass**: from their brilliance and typical light refraction to their absolute transparency. They convey the feel of luxury and are certain to perfectly showcase your product with their thick gauge walls and bases. In addition, glass-like products are **exceptionally robust** and **ideal for daily use** both at home and when travelling. Their extreme resilience makes them **virtually unbreakable**, and protects the contents, the customers and their surroundings.

The colouring of the glass-like products forms part of the extrusion process and the wide range of our inhouse finishing options enhance the customisation possibilities. The innovative development of recyclable polymers with molecular recyclates specifically for the extrusion blow moulding process now also allows for sustainable options.