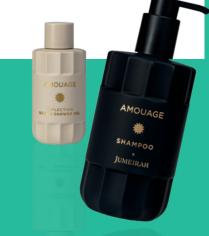

Here we have compiled a small selection of our **REBHAN standard series** for you.

vides your packaging with much higher stability and strength. They are not only easily recyclable but can also be produced from even recycled rPET on request.

COLONNA ROLL-ON LOW SHAPE

The complete REBHAN standard range, all volumes, materials and accessories can be found in our **online product catalogue**.

Accessible at any time and from anywhere at

catalogue.certinapackaging.com