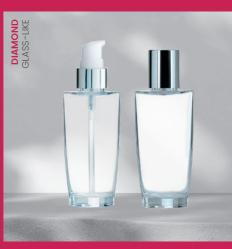

# GLASS-LIKE POLYMERS

An Innovative Packaging Material with Unique Characteristics.

REBHAN glass-like flacons impress due to their **striking resemblance to glass**: from their brilliance and typical light refraction to their absolute transparency. They convey the feel of luxury and are certain to perfectly showcase your product with their thick gauge walls and bases. In addition, glass-like products are **exceptionally robust** and **ideal for daily use** both at home and when travelling. Their extreme resilience makes them **virtually unbreakable**, and protects the contents, the customers and their surroundings.

The colouring of the glass-like products forms part of the extrusion process and the wide range of our inhouse finishing options enhance the customisation possibilities. The innovative development of recyclable polymers with molecular recyclates specifically for the extrusion blow moulding process now also allows for sustainable options.