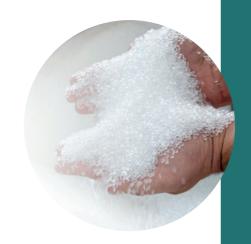

No matter which form of packaging you choose, we will find a sustainable way to produce it!

- > Recycled materials / PCR (rPET, rHDPE, rPP)
- > Ocean Bound materials
- > Biobased materials (e.g. from tall oil or sugarcane)
- > Molecular recycling
- > **REFILL** solutions

The use of special, non-standard materials requires a high degree of expertise and experience. The professional and successful handling of such materials is one of our core competencies.

Learn more about our Green line concept >