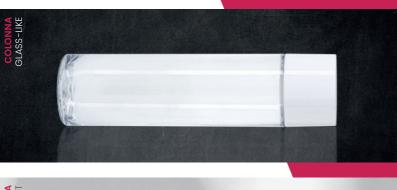

COLONNA ROLL-ON LOW SHAPE

The complete REBHAN standard range, all volumes, materials and accessories can be found in our **online product catalogue**.

Accessible at any time and from anywhere at

catalogue.certinapackaging.com

# GLASS-LIKE POLYMERS

An Innovative Packaging Material with Unique Characteristics.

REBHAN glass-like flacons impress due to their **striking resemblance to glass**: from their brilliance and typical light refraction to their absolute transparency. They convey the feel of luxury and are certain to perfectly showcase your product with their thick gauge walls and bases. In addition, glass-like products are **exceptionally robust** and **ideal for daily use** both at home and when travelling. Their extreme resilience makes them **virtually unbreakable**, and protects the contents, the customers and their surroundings.