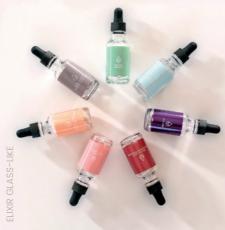

# GLASS-LIKE POLYMERS

An Innovative Packaging Material with Unique Characteristics.

REBHAN glass-like flacons impress due to their **striking resemblance to glass**: from their brilliance and typical light refraction to their absolute transparency. They convey the feel of luxury and are certain to perfectly showcase your product with their thick gauge walls and bases. In addition, glass-like products are **exceptionally robust** and **ideal for daily use** both at home and when travelling. Their extreme resilience makes them **virtually unbreakable**, and protects the contents, the customers and their surroundings.

The colouring of the glass-like products forms part of the extrusion process and the wide range of our inhouse finishing options enhance the customisation possibilities. The innovative development of recyclable polymers with molecular recyclates specifically for the extrusion blow moulding process now also allows for sustainable options.