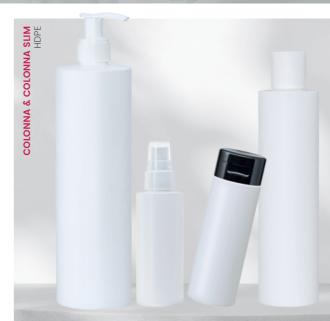

Here we have compiled a small selection of our **REBHAN standard series** for you.

vides your packaging with much higher stability and strength. They are not only easily recyclable but can also be produced from even recycled rPET on request.

COLONNA ROLL-ON LOW SHAPE

The complete REBHAN standard range, all volumes, materials and accessories can be found in our **online product catalogue**.

Accessible at any time and from anywhere at

catalogue.certinapackaging.com