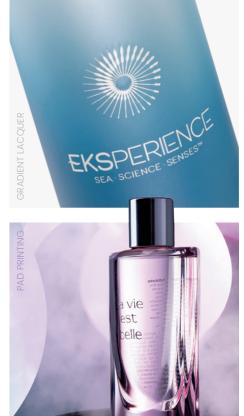

# DECORATIVE FINISHINGS

#### Customize your Packaging.

Our wide range of decorative finishing options and many years of experience in decorating plastic packaging leave no design wishes unfulfilled.

- > Screen printing,
- > Hot foil stamping,
- > Lacquering (matte / glossy, special effect, gradient) or
- > Metallisation

are effected inhouse - you receive everything from a single source and have just one contact person.

Enhance your packaging with an extraordinary feel, texture or embossing, which we realise with tooling specifically developed for your product. Or upgrade your bottle with exceptional masterbatches such as the iridescent batch, Frost-Batch or Adflex.