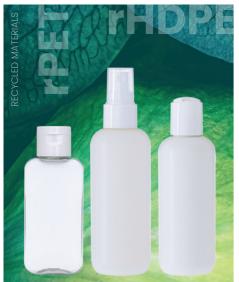

No matter which form of packaging you choose, we will find a sustainable way to produce it!

- > Recycled materials / PCR (rPET, rHDPE, rPP)
- > Ocean Bound materials
- > Biobased materials (e.g. from tall oil or sugarcane)
- > Molecular recycling
- > **REFILL** solutions