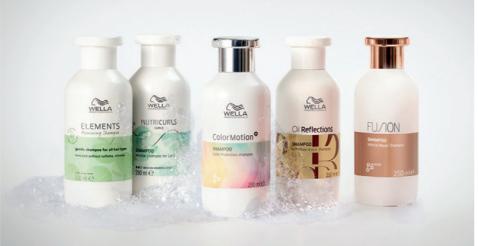

All standard series can be produced in the colour of your choice and finished in our inhouse decoration department. Of course, all our products are also available in sustainable materials or can be manufactured with various shares of recycled plastics.

Here we have compiled a small selection of our **REBHAN standard series** for you.

vides your packaging with much higher stability and strength. They are not only easily recyclable but can also be produced from even recycled rPET on request.