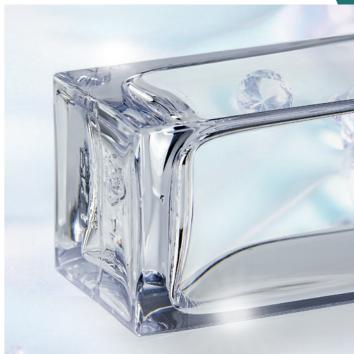

# GLASS-LIKE POLYMERS

An Innovative Packaging Material with Unique Characteristics.

REBHAN glass-like flacons impress due to their **striking resemblance to glass**: from their brilliance and typical light refraction to their absolute transparency. They convey the feel of luxury and are certain to perfectly showcase your product with their thick gauge walls and bases. In addition, glass-like products are **exceptionally robust** and **ideal for daily use** both at home and when travelling. Their extreme resilience makes them **virtually unbreakable**, and protects the contents, the customers and their surroundings.