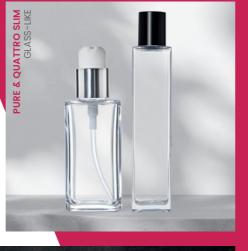

# GLASS-LIKE POLYMERS

An Innovative Packaging Material with Unique Characteristics.

REBHAN glass-like flacons impress due to their **striking resemblance to glass**: from their brilliance and typical light refraction to their absolute transparency. They convey the feel of luxury and are certain to perfectly showcase your product with their thick gauge walls and bases. In addition, glass-like products are **exceptionally robust** and **ideal for daily use** both at home and when travelling. Their extreme resilience makes them **virtually unbreakable**, and protects the contents, the customers and their surroundings.

The colouring of the glass-like products forms part of the extrusion process and the wide range of our inhouse finishing options enhance the customisation possibilities. The innovative development of recyclable polymers with molecular recyclates specifically for the extrusion blow moulding process now also allows for sustainable options.